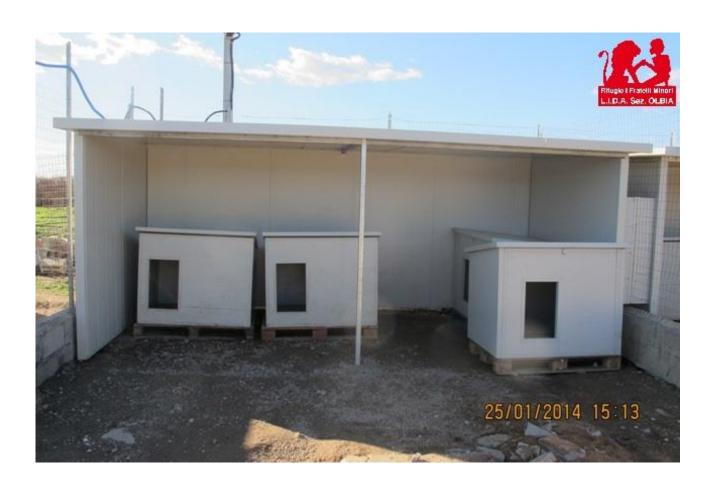

We have received many new kennels, to replace all the ones that were destroyed by the floods. We can only thank you for this, every single one of you!

As we mentioned in our previous news, the roof covers of the compounds were damaged very seriously and, as we speak, many of the dogs' fenced areas are now completely exposed to the elements, day and night, causing inevitable distress to our beloved animals.

For this reason, what matters to us most, even from a financial point of view, is the rebuilding of the roof covers to the fenced areas. This is an extremely expensive exercise. But at the same time it is absolutely necessary to provide adequate shelter to all our "guests", both in winter and in summer. We would like a permanent solution to avoid wasting resources unnecessarily each season.

It will be very hard to achieve this goal, but we cannot afford to build cheap or temporary roof covers, which can be wrecked yet again by the first winds or rains. It would be false economy.

In light of the recent destruction and of our desire to rebuild what was ruined, we have analysed the situation very carefully and very rationally.