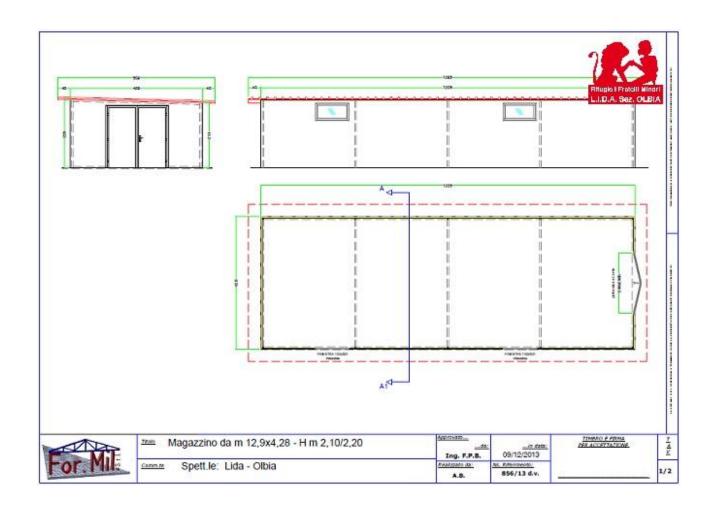

0,00 euros
Compound D1: 15.000,00 euros
Compound D2: 13.000,00 euros
Compound D3: 15.000,00 euros
Compound E: 24.000,00 euros

Compound F: 13.000,00 euros

The total amount is 136.000,00 euros, including the delivery and installation. With VAT included the total amount is **165.920,00 euros**.

Each compound includes the roof covers as shown in the plans attached, complete with side and rear walls.

As usual, we cannot rely on any public funding and we can only front this large expense only and exclusively thank to the support of our supporters and their donations.

We will provide full accounts as we progress with these works, compound-by-compound, publishing progress photos as the works progress.

## Plans with compounds shown



## **Compound 1: Store**

## <u>Plans and elevations</u>



#### **Compound 1: Store**

#### **Section**



- 20th December 2013 -

Thanks to the donations received we have been so far able to pay the invoice up to 50% of compounds 1, 2, 3, B, D2 and F.

These are already being built.

The total for this payment was **30.510,00 euros**.



- 20th December 2013 -

#### Contract for compounds 1, 2, 3, B e F (Page 1 of 2)



Spett.le

Ritugio I Fratelli Minori L.I.D.A. Sez. OLBIA

L.I.D.A. sezione di OLBIA

Rifugio " I fratelli minori"

07026 Colco - Olbia (OT)

335 6047287 - 3334312878

FAX: 07896397281 EMAIL: sersassi@libero.it

ORDINE - CONTRATTO

93/13

del 12/12/13

Pag.: 1/2

Vs. Ordine:

Ns. Rif. :

del : Vs. Rif. :

TEL. :

Pagamento: 50%+iva all'ordine e saldo alla consegna

Trasporto:

COMPRESO

Consegna:

DA DEFINIRE

| Cod. ar | t. Descr