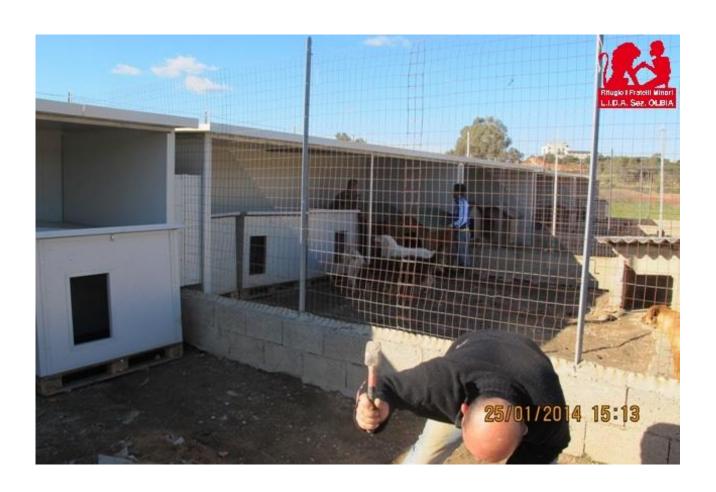

We have received many new kennels, to replace all the ones that were destroyed by the floods. We can only thank you for this, every single one of you!

As we mentioned in our previous news, the roof covers of the compounds were damaged very seriously and, as we speak, many of the dogs' fenced areas are now completely exposed to the elements, day and night, causing inevitable distress to our beloved animals.

For this reason, what matters to us most, even from a financial point of view, is the rebuilding of the roof covers to the fenced areas. This is an extremely expensive exercise. But at the same time it is absolutely necessary to provide adequate shelter to all our "guests", both in winter and in summer. We would like a permanent solution to avoid wasting resources unnecessarily each season.

It will be very hard to achieve this goal, but we cannot afford to build cheap or temporary roof covers, which can be wrecked yet again by the first winds or rains. It would be false economy.

In light of the recent destruction and of our desire to rebuild what was ruined, we have analysed the situation very carefully and very rationally.