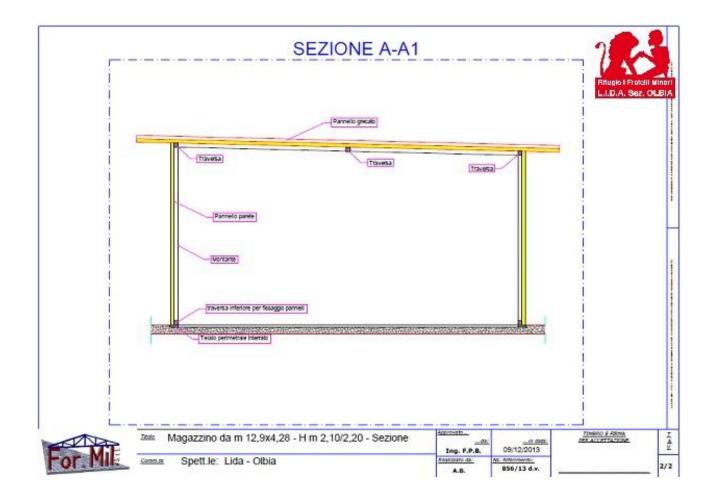

#### **Section**

- 20th December 2013 -

Thanks to the donations received we have been so far able to pay the invoice up to 50% of compounds 1, 2, 3, B, D2 and F.

These are already being built.

The total for this payment was **30.510,00 euros**.