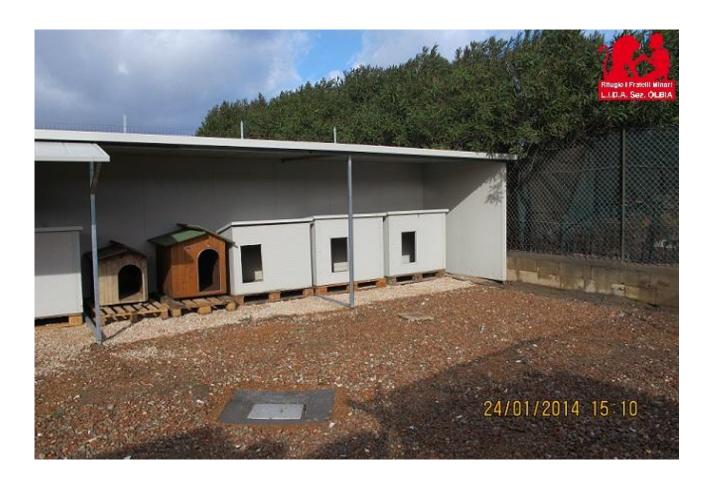

We have received many new kennels, to replace all the ones that were destroyed by the floods. We can only thank you for this, every single one of you!

As we mentioned in our previous news, the roof covers of the compounds were damaged very seriously and, as we speak, many of the dogs' fenced areas are now completely exposed to the elements, day and night, causing inevitable distress to our beloved animals.

For this reason, what matters to us most, even from a financial point of view, is the rebuilding of the roof covers to the fenced areas. This is an extremely expensive exercise. But at the same time it is absolutely necessary to provide adequate shelter to all our "guests", both in winter and in summer. We would like a permanent solution to avoid wasting resources unnecessarily each season.

It will be very hard to achieve this goal, but we cannot afford to build cheap or temporary roof covers, which can be wrecked yet again by the first winds or rains. It would be false economy.

In light of the recent destruction and of our desire to rebuild what was ruined, we have analysed the situation very carefully and very rationally.