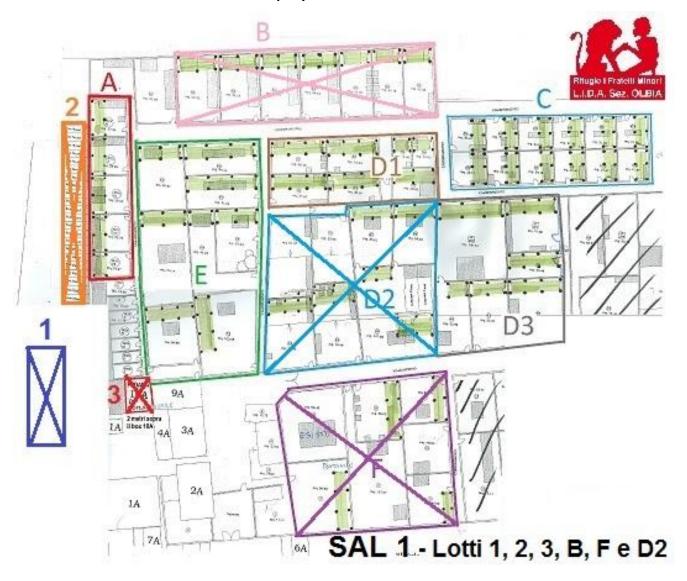

#### **Section**

- 20th December 2013 -

Thanks to the donations received we have been so far able to pay the invoice up to 50% of compounds 1, 2, 3, B, D2 and F.

These are already being built.

The total for this payment was **30.510,00 euros**.