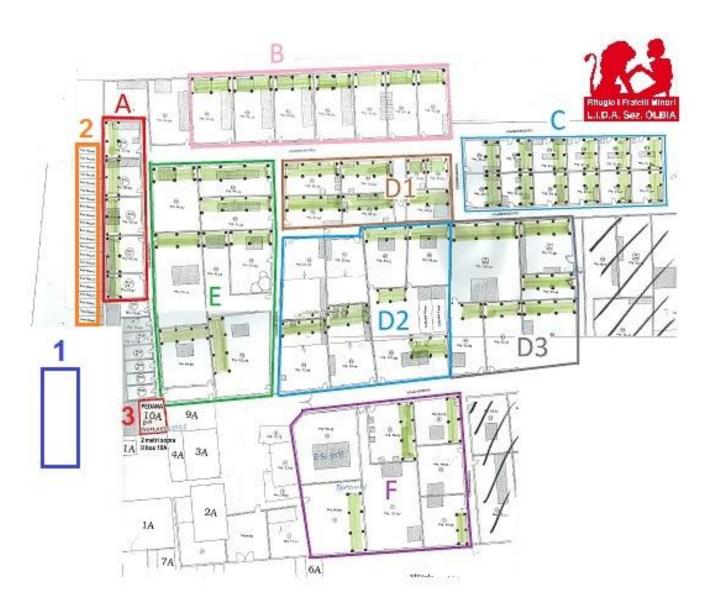

0.000,00 euros
Compound B: 14.000,00 euros
Compound C: 22.000,00 euros
Compound D1: 15.000,00 euros
Compound D2: 13.000,00 euros
Compound D3: 15.000,00 euros
Compound E: 24.000,00 euros

Compound F: 13.000,00 euros

The total amount is 136.000,00 euros, including the delivery and installation. With VAT included the total amount is **165.920,00 euros**.

Each compound includes the roof covers as shown in the plans attached, complete with side and rear walls.

As usual, we cannot rely on any public funding and we can only front this large expense only and exclusively thank to the support of our supporters and their donations.

We will provide full accounts as we progress with these works, compound-by-compound, publishing progress photos as the works progress.

## Plans with compounds shown



## **Compound 1: Store**

## <u>Plans and elevations</u>



#### **Compound 1: Store**

#### **Section**



- 20th December 2013 -

Thanks to the donations received we have been so far able to pay the invoice up to 50% of compounds 1, 2, 3, B, D2 and F.

These are already being built.

The total for this payment was **30.510,00 euros**.



- 20th December 2013 -

#### Contract for compounds 1, 2, 3, B e F (Page 1 of 2)



Spett.le

Ritugio I Fratelli Minori L.I.D.A. Sez. OLBIA

L.I.D.A. sezione di OLBIA

Rifugio " I fratelli minori"

07026 Colco - Olbia (OT)

335 6047287 - 3334312878

FAX: 07896397281 EMAIL: sersassi@libero.it

ORDINE - CONTRATTO

93/13

del 12/12/13

Pag.: 1/2

Vs. Ordine:

Ns. Rif. :

del : Vs. Rif. :

TEL. :

Pagamento: 50%+iva all'ordine e saldo alla consegna

Traspo